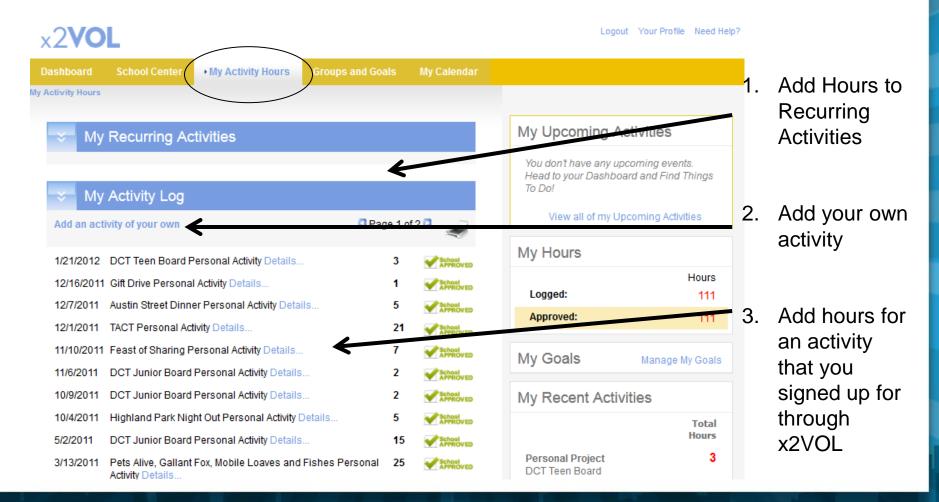

### Three Ways to Log Your Hours

x2VO powered by

### Add Hours To Specific Goals

| Add From My Recurring Activities |                                                                                                                                                                                                                                                                                                                                                                                   |                                               |
|----------------------------------|-----------------------------------------------------------------------------------------------------------------------------------------------------------------------------------------------------------------------------------------------------------------------------------------------------------------------------------------------------------------------------------|-----------------------------------------------|
| Activity Name                    | Children's Medical Center                                                                                                                                                                                                                                                                                                                                                         |                                               |
| Activity Description             | Students were invited to play video games with the children the day before surgery. I played Viva La Pinata with a boy that was undergoing cancer treatment the next day.                                                                                                                                                                                                         |                                               |
| Contact Name                     | Alexander Jacobson                                                                                                                                                                                                                                                                                                                                                                |                                               |
| Contact Phone                    | (214) 874-2000                                                                                                                                                                                                                                                                                                                                                                    |                                               |
| Contact Email                    | AJacobson@childrens.org                                                                                                                                                                                                                                                                                                                                                           |                                               |
|                                  | Make this a recurring activity                                                                                                                                                                                                                                                                                                                                                    | Choose a goal                                 |
| Date                             | 8/24/2012 💌                                                                                                                                                                                                                                                                                                                                                                       | from your goal                                |
| Hours                            | 1 \$                                                                                                                                                                                                                                                                                                                                                                              | _ drop list to                                |
| Reflections                      | < Choose a Goal to Apply Towards ><br>< Choose a Goal to Apply Towards ><br>Class of 2013 - Summer Hours<br>< Apply to all other Goals >                                                                                                                                                                                                                                          | apply your<br>hours to a<br>specific<br>goal. |
|                                  | In accordance with the St. Mark's Honor Principle, I affirm that the<br>hours that I am submitting are accurate and the details (including<br>hours, dates, location and contact information) are truthful.<br>I understand that the information I am submitting may be audited<br>for accuracy and that misleading information will likely lead to<br>disciplinary consequences. |                                               |
|                                  | Submit Cancel                                                                                                                                                                                                                                                                                                                                                                     |                                               |
|                                  | x2V                                                                                                                                                                                                                                                                                                                                                                               |                                               |

### Edit or Delete Activities My Activity Hours Groups and Goals My Calendar My Activity Hours My Upcoming Activities My Recurring Activities You don't have any upcoming events. Personal - Children's Medical Center Head to your Dashboard and Find Things Add Hours Remove To Do! View all of my Upcoming Activities My Activity Log My Hours Add an activity of your own Hours 8/24/2012 Children's Medical Center Personal Activity Details. 1 Logged: 2 8/24/2012 Children's Medical Center Approved: 2 JEMITTED **Activity Details:** Students are invited to play video games with the My Goals Manage My Goals children the day before surgery. Summer Hours by 8/27/2012 Activity Reflections: I played Viva La Pinata with a seven year old boy that was undergoing cancer treatment the next day. It helped him take his mind off of his surgery. Even Remaining Hours: 0 though he was nervous he was very brave. His optimism inspired me! My Recent Activities Notes from your Counselor: Sounds like a great experience Preston! Good job! Total Hours Edit Entry Delete Entry