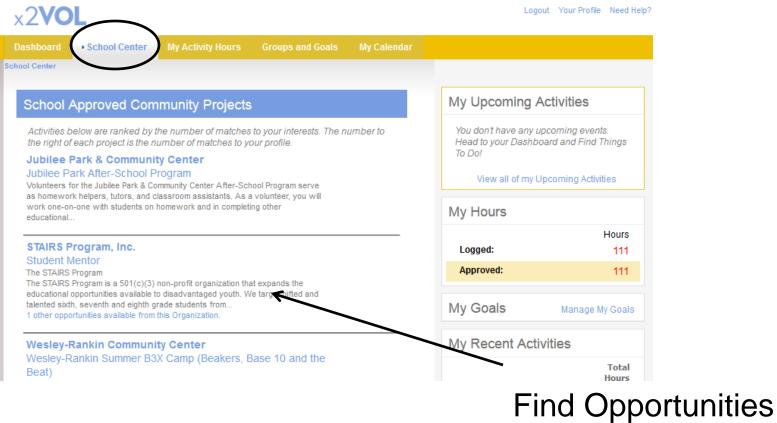

| Working with   | seniors             |       |   | Physically demanding   |
| Community / neighborhood organizing  |                    | Working with t | the slick or injure | 5     |   | Useldevelop skills     |
| Women / girls organizations          |                    | Working with a | animais             |       |   | Teamwork/team-building |
| African American organizations       |                    |                |                     |       |   | Theatre / Drama        |
| Drug / alcohol abuse / prevention    |                    |                |                     |       |   |                        |
| Homelessness / poverty               |                    |                |                     |       |   |                        |

## **Find Opportunities**



and Sign Up

### Three Ways to Log Your Hours



x2VO powered by

### Add Hours To Specific Goals

| Add From My Recurring Activities |                                                                                                                                                                                                                                                                                                                                                                                   |                                               |
|----------------------------------|--------------------------------------------------------------------------------------------------------------------------------------------------------------------------------------------------------------